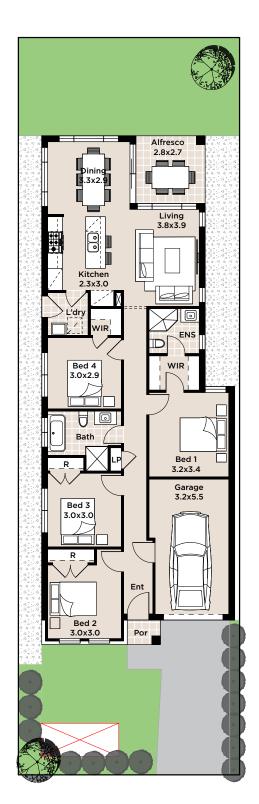

Landscaping to front and rear yards, boundary fencing, concrete driveway, letterbox and clothesline.

| LOT    | 270m²               |
|--------|---------------------|
| GROUND | 119m²               |
| TOTAL  | 147.4m <sup>2</sup> |

PROPOSED ROAD NO. 1

| LOT    | 270m²   |
|--------|---------|
| GROUND | 119m²   |
| TOTAL  | 147.4m² |