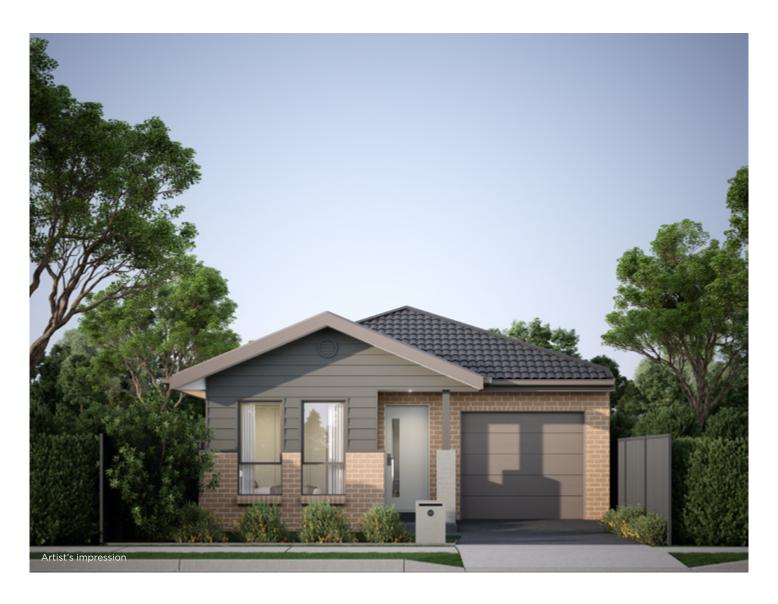

## **Turnkey Inclusions 2024**

Upgraded Gas Cooktop with Wok Burner and 900mm Rangehood.

Actron dual zone ducted reverse cycle heating/cooling system.

Latest in hybrid flooring (heat, stain, water and bacteria resistant).

Built-in mirrored sliding storage.

LED downlights throughout kitchen & bathroom areas.

20mm reconstituted stone benchtops with soft close drawers (in accordance with selected colour scheme).

Sectional overhead Colorbond garage door with auto-opener (2 hand-held transmitters and 1 wall-mounted transmitter).

Landscaping to front and rear yards, boundary fencing, concrete driveway, letterbox and clothesline.

| LOT    | 270m²               |
|--------|---------------------|
| GROUND | 119m²               |
| TOTAL  | 147.4m <sup>2</sup> |