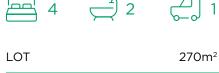

Landscaping to front and rear yards, boundary fencing, concrete driveway, letterbox and clothesline.

| LOT    | 270m²               |
|--------|---------------------|
| GROUND | 120.2m <sup>2</sup> |
| TOTAL  | 150.3m <sup>2</sup> |