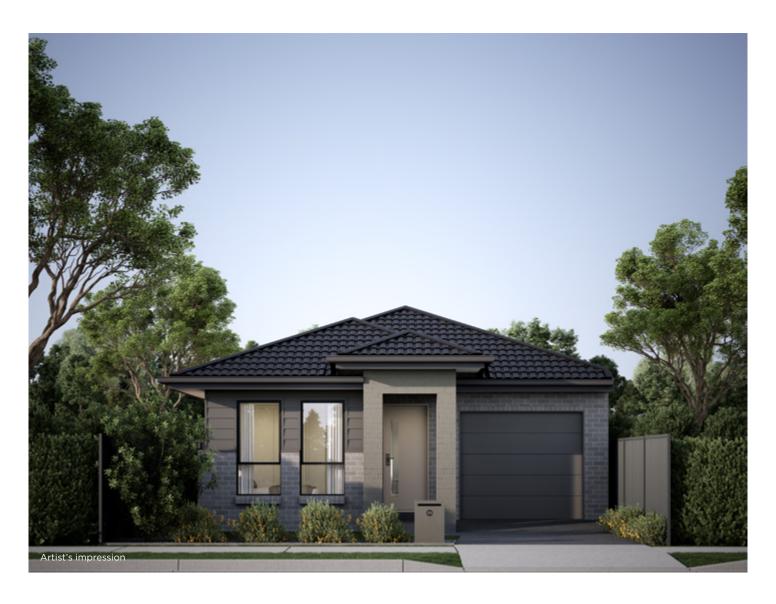

Landscaping to front and rear yards, boundary fencing, concrete driveway, letterbox and clothesline.

| LOT    | 270m²               |
|--------|---------------------|
| GROUND | 120.2m <sup>2</sup> |
| TOTAL  | 150.3m <sup>2</sup> |