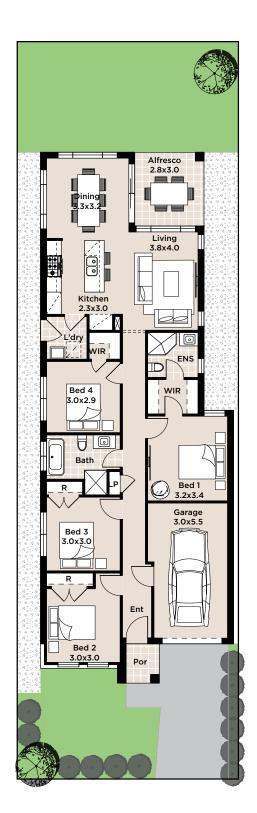

Landscaping to front and rear yards, boundary fencing, concrete driveway, letterbox and clothesline.

| LOT    | 270m²               |
|--------|---------------------|
| GROUND | 120.2m <sup>2</sup> |
| TOTAL  | 150.3m <sup>2</sup> |