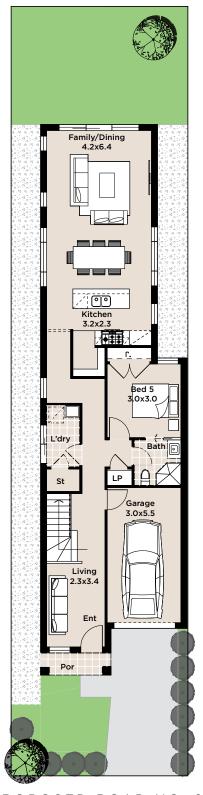

Landscaping to front and rear yards, boundary fencing, concrete driveway, letterbox and clothesline.

5

| LOT         | 225m²              |
|-------------|--------------------|
| GROUND      | 94.9m²             |
| FIRST FLOOR | 86.1m <sup>2</sup> |
| TOTAL       | 202.2m²            |

5 3 3 1

LOT 225m²

GROUND 94.9m²

FIRST FLOOR 86.1m²

TOTAL 202.2m²

PROPOSED ROAD NO. 2

**Ground Floor** 

First Floor