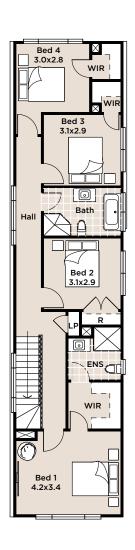

Landscaping to front and rear yards, boundary fencing, concrete driveway, letterbox and clothesline.

5

| LOT         | 225m²              |
|-------------|--------------------|
| GROUND      | 94.9m²             |
| FIRST FLOOR | 86.1m <sup>2</sup> |
| TOTAL       | 202.2m²            |

5 3 3 1

LOT 225m²

GROUND 94.9m²

FIRST FLOOR 86.1m²

TOTAL 202.2m²

PROPOSED ROAD NO. 2

**Ground Floor** 

First Floor