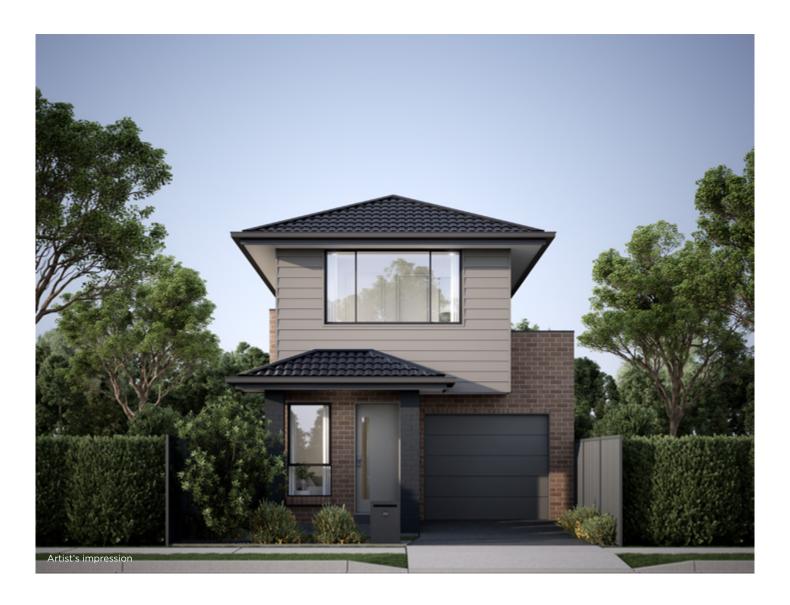

## **Turnkey Inclusions 2024**

Upgraded Gas Cooktop with Wok Burner and 900mm Rangehood.

Actron dual zone ducted reverse cycle heating/cooling system.

Latest in hybrid flooring (heat, stain, water and bacteria resistant).

Built-in mirrored sliding storage.

LED downlights throughout kitchen & bathroom areas.

20mm reconstituted stone benchtops with soft close drawers (in accordance with selected colour scheme).

Sectional overhead Colorbond garage door with auto-opener (2 hand-held transmitters and 1 wall-mounted transmitter).

Landscaping to front and rear yards, boundary fencing, concrete driveway, letterbox and clothesline.

5

| LOT         | 225m²              |
|-------------|--------------------|
| GROUND      | 94.9m²             |
| FIRST FLOOR | 86.1m <sup>2</sup> |
| TOTAL       | 202.2m²            |