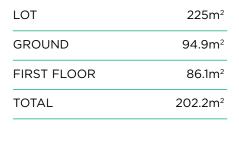

Landscaping to front and rear yards, boundary fencing, concrete driveway, letterbox and clothesline.

| LOT         | 225m²               |
|-------------|---------------------|
| GROUND      | 94.9m²              |
| FIRST FLOOR | 86.1m <sup>2</sup>  |
| TOTAL       | 202.2m <sup>2</sup> |