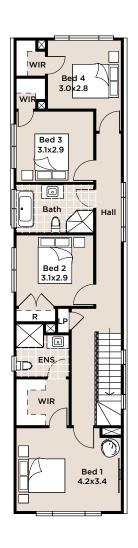

Landscaping to front and rear yards, boundary fencing, concrete driveway, letterbox and clothesline.

| LOT         | 225m²               |
|-------------|---------------------|
| GROUND      | 94.9m²              |
| FIRST FLOOR | 86.1m <sup>2</sup>  |
| TOTAL       | 202.2m <sup>2</sup> |

PROPOSED ROAD NO. 1

**Ground Floor** 

First Floor