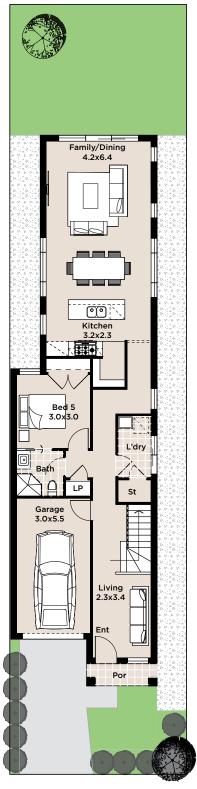

Landscaping to front and rear yards, boundary fencing, concrete driveway, letterbox and clothesline.

| LOT         | 225m²               |
|-------------|---------------------|
| GROUND      | 94.9m²              |
| FIRST FLOOR | 86.1m <sup>2</sup>  |
| TOTAL       | 202.2m <sup>2</sup> |

PROPOSED ROAD NO. 1

**Ground Floor** 

First Floor