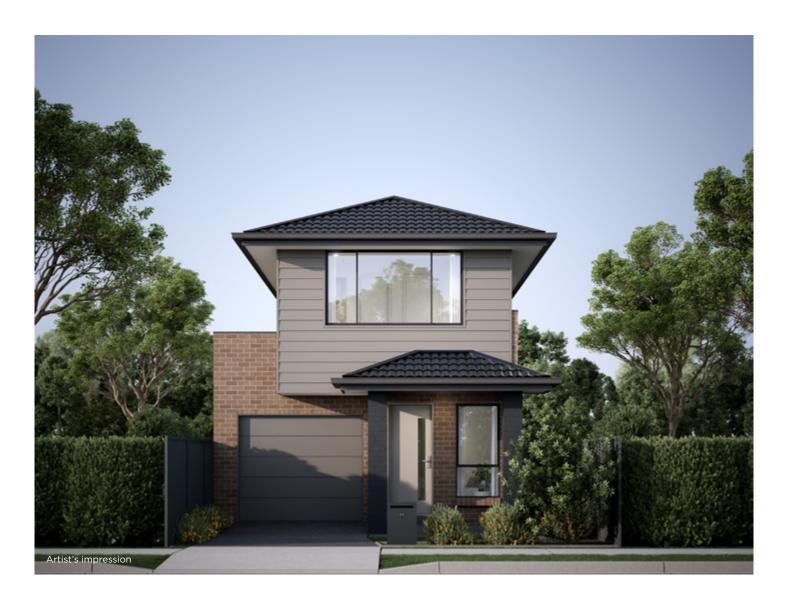

## **Turnkey Inclusions 2024**

Upgraded Gas Cooktop with Wok Burner and 900mm Rangehood.

Actron dual zone ducted reverse cycle heating/cooling system.

Latest in hybrid flooring (heat, stain, water and bacteria resistant).

Built-in mirrored sliding storage.

LED downlights throughout kitchen & bathroom areas.

20mm reconstituted stone benchtops with soft close drawers (in accordance with selected colour scheme).

Sectional overhead Colorbond garage door with auto-opener (2 hand-held transmitters and 1 wall-mounted transmitter).

Landscaping to front and rear yards, boundary fencing, concrete driveway, letterbox and clothesline.

| LOT         | 225m²               |
|-------------|---------------------|
| GROUND      | 94.9m²              |
| FIRST FLOOR | 86.1m <sup>2</sup>  |
| TOTAL       | 202.2m <sup>2</sup> |