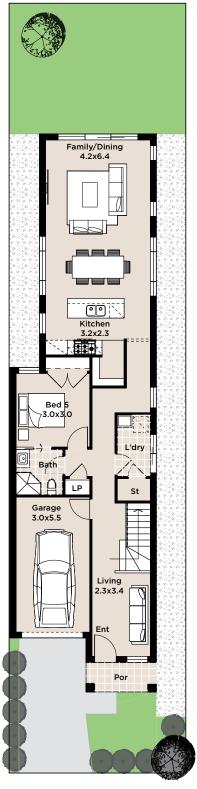

Landscaping to front and rear yards, boundary fencing, concrete driveway, letterbox and clothesline.

| LOT         | 225m²              |
|-------------|--------------------|
| GROUND      | 94.9m²             |
| FIRST FLOOR | 90.6m <sup>2</sup> |
| TOTAL       | 211.4m²            |

225m<sup>2</sup>

 $94.9m^{2}$ 

 $90.6m^{2}$ 

211.4m<sup>2</sup>

LOT

**GROUND** 

**TOTAL** 

FIRST FLOOR

PROPOSED ROAD NO. 1

**Ground Floor** 

First Floor