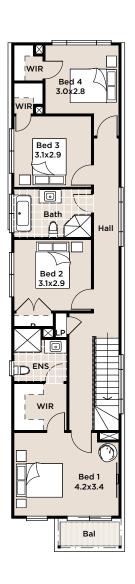

Landscaping to front and rear yards, boundary fencing, concrete driveway, letterbox and clothesline.

| LOT         | 225m²              |
|-------------|--------------------|
| GROUND      | 94.9m²             |
| FIRST FLOOR | 90.6m <sup>2</sup> |
| TOTAL       | 211.4m²            |

225m<sup>2</sup>

 $94.9m^{2}$ 

 $90.6m^{2}$ 

211.4m<sup>2</sup>

LOT

**GROUND** 

**TOTAL** 

FIRST FLOOR

PROPOSED ROAD NO. 1

**Ground Floor** 

First Floor