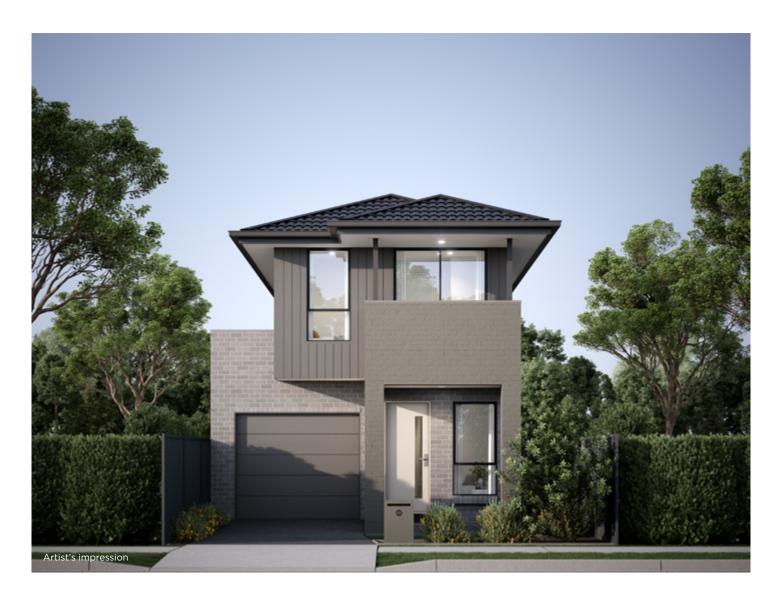

## **Turnkey Inclusions 2024**

Upgraded Gas Cooktop with Wok Burner and 900mm Rangehood.

Actron dual zone ducted reverse cycle heating/cooling system.

Latest in hybrid flooring (heat, stain, water and bacteria resistant).

Built-in mirrored sliding storage.

LED downlights throughout kitchen & bathroom areas.

20mm reconstituted stone benchtops with soft close drawers (in accordance with selected colour scheme).

Sectional overhead Colorbond garage door with auto-opener (2 hand-held transmitters and 1 wall-mounted transmitter).

Landscaping to front and rear yards, boundary fencing, concrete driveway, letterbox and clothesline.

| LOT         | 225m²              |
|-------------|--------------------|
| GROUND      | 94.9m²             |
| FIRST FLOOR | 90.6m <sup>2</sup> |
| TOTAL       | 211.4m²            |